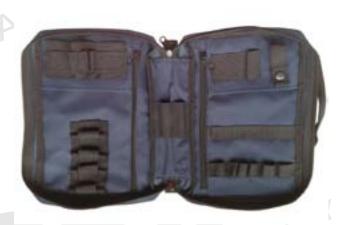

## I.V. Kit Bag

A kit bag with internal pockets, velcro straps and elastic loops to organize all your IV equipment. This is a very well organized kit, which is roomy enough for all your cathaters, needle's and tools. Designed to fit in main pocket of MTR Large Medical Trauma Bag. Zippered & Padded, Dimensions: H 12.5" x L 8" x W 3". All Packed 25/case.