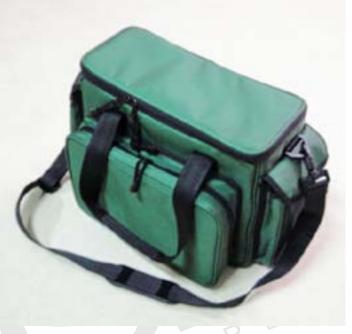

## EASY CARRY PADDED TRAUMA BAG

## Easy Carry Padded Trauma Bag

This bag is fully structured and doesn't loss its shape. Padded Structure, Includes Shoulder Strap, Extremely Heavy Duty, Organization and durability needed for every first responder. Size: 15"x6.75"x11.25". All packed 2/case.

| ITEM #    | DESCRIPTION            | Size               | QTY  | PRICE |
|-----------|------------------------|--------------------|------|-------|
| 14036A-BK | 600D Polyester, Black  | 15"x6. 75"x11. 25" | Each |       |
| 14036A-R  | 600D Polyester, Red    | 15"x6. 75"x11. 25" | Each |       |
| 14036A-OR | 600D Polyester, Orange | 15"x6. 75"x11. 25" | Each |       |