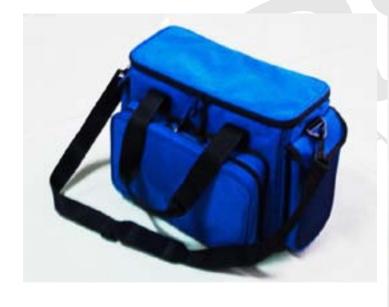

## EASY CARRY PADDED TRAUMA BAG

## Easy Carry Padded Trauma Bag

This bag is fully structured and doesn't loss its shape. Padded Structure, Includes Shoulder Strap, Extremely Heavy Duty, Organization and durability needed for every first responder. Size: 15"x6.75"x11.25". All packed 2/case.

| ITEM #    | DESCRIPTION            | Size               | QTY  | PRICE |
|-----------|------------------------|--------------------|------|-------|
| 14036A-BK | 600D Polyester, Black  | 15"x6. 75"x11. 25" | Each |       |
| 14036A-R  | 600D Polyester, Red    | 15"x6. 75"x11. 25" | Each |       |
| 14036A-OR | 600D Polyester, Orange | 15"x6. 75"x11. 25" | Each |       |