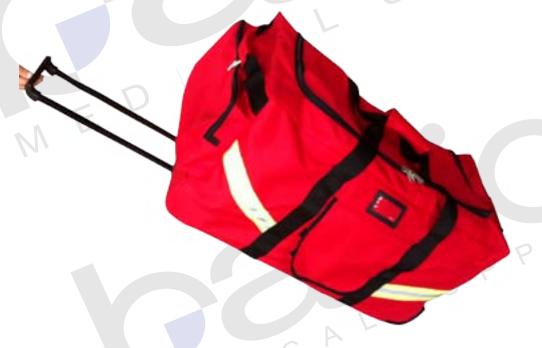

## Deluxe Wheeled Turnout Gear Bag

## Deluxe Wheeled Turnout Gear Bag

This wheeled bag is virtually indestructible. Fully molded top, bottom and sides. Largest zippers available. Retractable luggagestyle

handle can be "zipped" away. Larger and wider wheels than similar bags. Rear and bottom are reinforced with diamondembossed waterproof neoprene. All corners and highstress areas

are rubber reinforced. Cording sewn into all seams. Large top flap opens the full length of the bag. Two D-rings for attaching

shoulder strap (sold separately). Hi-Vis lime-yellow/silver triple reflective trim. Reflective tape stitched into all "Firefighter"

webbing and handle. Maltese Cross logo included. Larger bag than any competitors. Dimensions: 32" h x 18" w x 18" d. All Packed 5/case

| ITEM #   | DESCRIPTION          | Size            | QTY  | PRICE |
|----------|----------------------|-----------------|------|-------|
| 23015A-R | 600D Polyester, Red  | 32" X 18" X 18" | Each | )     |
| 23015A-P | 600D Polyester, Pink | 32" X 18" X 18" | Each |       |