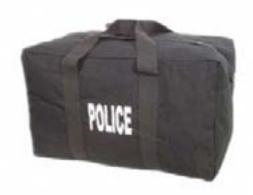

## **Police Equipment Bag**

## **Police Equipment Bag**

Black bag with two-sided Police imprint, size is 24"\*15"\*13"

Made of 22 ounce heavyweight cotton canvas constriction, Nylon web carry Handdles warpped fully around bag, Full length zipper with strom flap