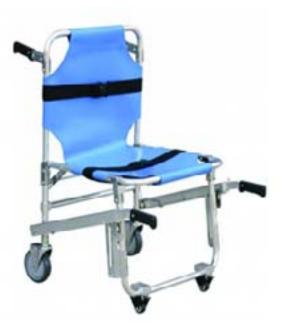

## Stair Chair w/4 wheels(311)

## Stair Chair w/4 wheels(311)

The Standard Stair chair, designed with extra 2 front wheels to help to transport the patients easier and faster. It comes with 3 quick-release restaint straps. Capacity: 350 lbs, Size: 36" x 21" x 28", Weight: 19 lbs, Folded: 8".

| [ | ITEM #    | DESCRIPTION                     | QTY  | PRICE |
|---|-----------|---------------------------------|------|-------|
|   | MS-STA311 | Orange, 650X520X910mm, Aluminum | Each |       |
|   | MS-STA312 | Blue, 650X520X910mm, Aluminum   | Each |       |