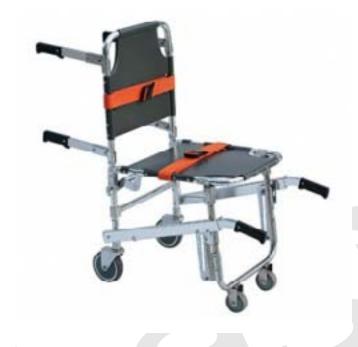

## Standard Stair Chair(321)

The stretcher is mainy used for high building's lift carving patients and wounded person. The structure can be folded an the stretcher structure could get smaller. It with four wheels. The back of the stretcher designed with four folded handles. Uner the front of the stretcher with two flexible uplift rod. The stretcher with pieces of belts o approve the patient's safety during transport process. It is made of high-strength aluminum alloy materials. It characterised by its being lightweighted, small-sized, easy-carried, use-safely and easy for sterilization and clem. Product Size(L\*W\*H):700x520x910mm

Carton Size:940\*580\*180mm

Load Limit:159kg

N.W.:13kg,G.W.:8kG

| ITEM #    | DESCRIPTION     | QTY  | PRICE |
|-----------|-----------------|------|-------|
| MS-STA321 | Black, Aluminum | Each |       |