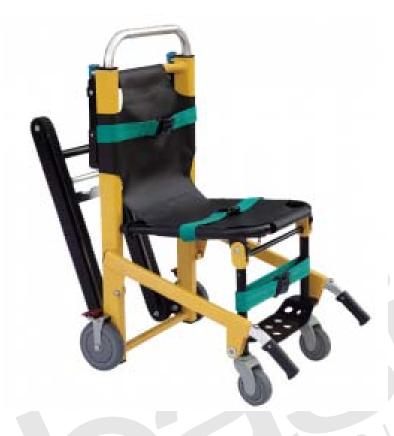

## **Deluxe Evacuation Stair Chair (401)**

## **Deluxe Evacuation Stair Chair(401)**

The Deluxe Evacuation Stair Chair is tough and lightweight and folds to a depth of only 8" for easy vehicle transport. he chair features extended lift handles on the foot end for safer lifting, better line of sight and increased distance between patient and operator, his chair is powder-coated and features front caster wheels and the stair-tread system to control movement in stairways without lifting, he chair is an essential tool for evacuating disabled or injured patients from multi-level buildings.he chair measures 37.5" x 20.5 "x 28" and weighs 31.5 lbs.

The folded depth is 8" and the maximum weight capacity is 500 lbs.

| ITEM #    | DESCRIPTION      | QTY  | PRICE |
|-----------|------------------|------|-------|
| MS-STA411 | Yellow, Aluminum | Each |       |