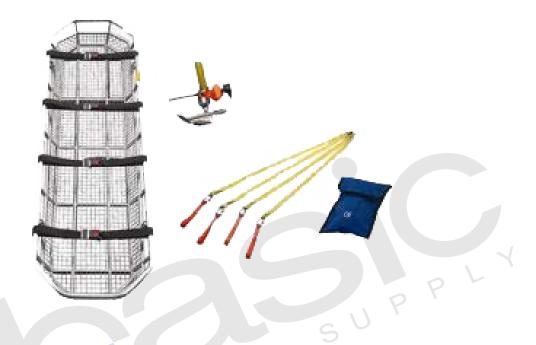

## **Basket Stretcher(6000)**

The stretcher is made with an eye on a very wide range of special emergency situations, such as in the mountains, air and at sea. It is sturdy and flexible to use, its quick reliable fittings enable firstaid person to operate it rapidly and safely. With its special sling equipment, the stretcher is ideal for lifted and transported by helicopter. It has an adjustable feet-securing mechanism, two safety belts and a mattress. The basket stretcher is made of stainless steel tube and net, it will not rust and potentially cause additional harm to the patient. It is stronger than common basket stretcher. It can be used together with the Spine Boards. You can split it into two parts, easy to carrying and storage.