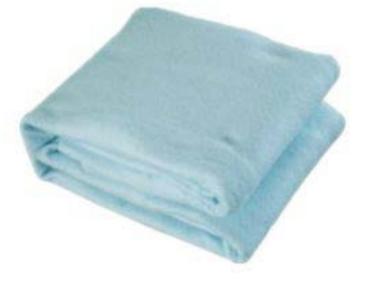

## **Ambulance Blanket**

## **Ambulance Blanket**

Blanket is preshrunk to withstand repeated washings. his 100% polyester blanket is made of 100% acrylic.

| ITEM # | DESCRIPTION                                     | QTY  | PRICE |
|--------|-------------------------------------------------|------|-------|
| 28019  | Blue Size:72"x90"_Material:Polyester_10pcs/Case | Each |       |