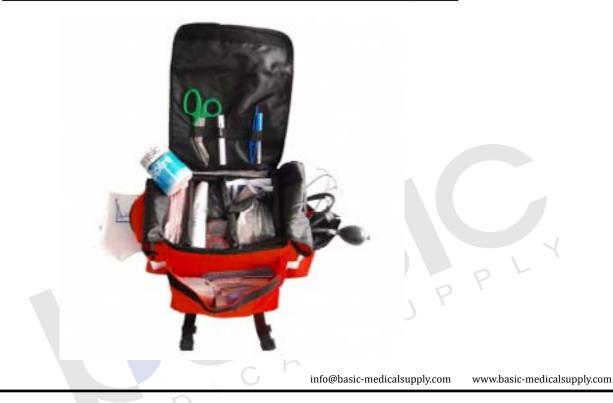

## **First Responder Kit**

The excellent choice for city offices, home travel, sporting events and countless other activities. This Medium size kit comes complete with a great selection of basic first aid supplies and leaves enough room to add more items. Kit size: 17" x 9" x 7".

- •(10) Alcohol Prep Pads
- •(1) Pocket Mask
- •(1) Cohesive Bandage 3"
- •(2) Basic Splint 36"
- •(1) Burn Sheet 60" x 90"
- •(1) Mylar Blanket
- •(2) Instant Cold pack 6" x 9"
- •(2) Conforming Gauze 4"
- •(1) Rolled gauze bandage 4.5" x 4.1yds
- •(4) Conforming Gauze 2"
- •(1) Triangular Bandage 40" x 40" x 56"
- •(1) Multi-Trauma Dressing 12" x 30"
- •(2) Gauze Pads 3" x 3"
- •(1) Scissor 4 1/2"
- •(1) Plastic Tweeze