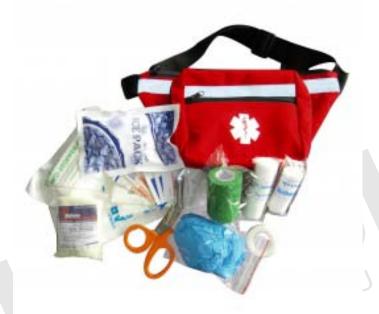

## **KF012 LIFESAVER KIT**

These Lifesaver medical kits include products for treating various injuries. Kit size: 14" x 7" x 2.75".

- •(1) CPR mask
- •(1) Burn Dressing 4" x 4"
- •(1) Conforming gauze 2"
- •(1) Conforming Gauze 3"
- •(1) Elastic Bandage 2"
- •(1) Elastic Bandage 3"
- •(1) Triangular Bandage 40" x 40" x 56"
- •(5) Gauze Pads 2" x 2"
- •(1) ABD Pad 5" x 9"
- •(1) Instant Cold Pack 4" x 6"
- •(1) Cloth Tape 2"
- •(1) EMT shear 7.5"
- •(10) Alcohol Wipes
- •(10) Iodine Wipes
- •(1) Penlight